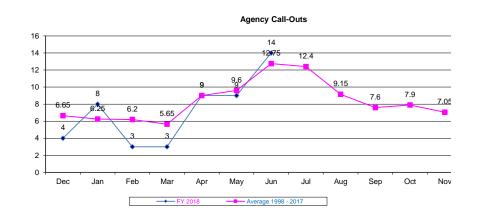

7.70 | 130.00 | 489.25 | 404.75 | 402.50 | 469.00 | 0.00   | 0.00   | 0.00   | 0.00   | 0.00   | 2,503.70       |              |
| Average 1998 - 2017    | 353.69 | 422.03 | 508.65 | 536.36 | 675.75 | 656.82 | 786.58 | 762.76 | 708.95 | 587.72 | 540.71 | 458.56 | 6,998.58       | 583.22       |
| Number of Call Outs    |        |        |        |        |        |        |        |        |        |        |        |        | Total          | Average      |
| FY 2018                | 4      | 8      | 3      | 3      | 9      | 9      | 14     |        |        |        |        |        | 50             | 7            |
| Average 1998 - 2017    | 6.65   | 6.25   | 6.2    | 5.65   | 9      | 9.6    | 12.75  | 12.4   | 9.15   | 7.6    | 7.9    | 7.05   | 100.2          | 8            |





#### FY 2018 Volunteer Manhours vs Monthly Average



#### **OEM Callout Breakdown**

| Date                    | Called by                     | Paged Out | Where / What                                              | We assisted with:            | Area Assisted:   |
|-------------------------|-------------------------------|-----------|-----------------------------------------------------------|------------------------------|------------------|
| Emergency R             | Response                      |           |                                                           |                              |                  |
| 6/1/18                  | Hampshire Police              | 3:10      | Accident at Rt 20 and Arrowhead Dr.                       | Traffic Control              | Ham