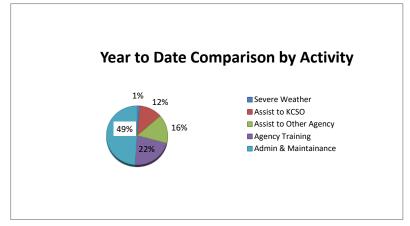

367.70 | 130.00 | 489.25 | 404.75 | 402.50 | 469.00 | 0.00   | 0.00   | 0.00   | 0.00   | 0.00   | 2,503.70       |              |
| Average 1998 - 2017    | 353.69 | 422.03 | 508.65 | 536.36 | 675.75 | 656.82 | 786.58 | 762.76 | 708.95 | 587.72 | 540.71 | 458.56 | 6,998.58       | 583.22       |
| Number of Call Outs    |        |        |        |        |        |        |        |        |        |        |        |        | Total          | Average      |
| FY 2018                | 4      | 8      | 3      | 3      | 9      | 9      | 14     |        |        |        |        |        | 50             | 7            |
| Average 1998 - 2017    | 6.65   | 6.25   | 6.2    | 5.65   | 9      | 9.6    | 12.75  | 12.4   | 9.15   | 7.6    | 7.9    | 7.05   | 100.2          | 8            |





#### FY 2018 Volunteer Manhours vs Monthly Average



#### **OEM Callout Breakdown**

| Date                    | Called by                     | Paged Out | Where / What                                              | We assisted with:            | Area Assisted:   |
|-------------------------|-------------------------------|-----------|-----------------------------------------------------------|------------------------------|------------------|
| Emergency R             | Response                      |           |                                                           |                              |                  |
| 6/1/18                  | Hampshire Police              | 3:10      | Accident at Rt 20 and Arrowhead Dr.                       | Traffic Control              | H