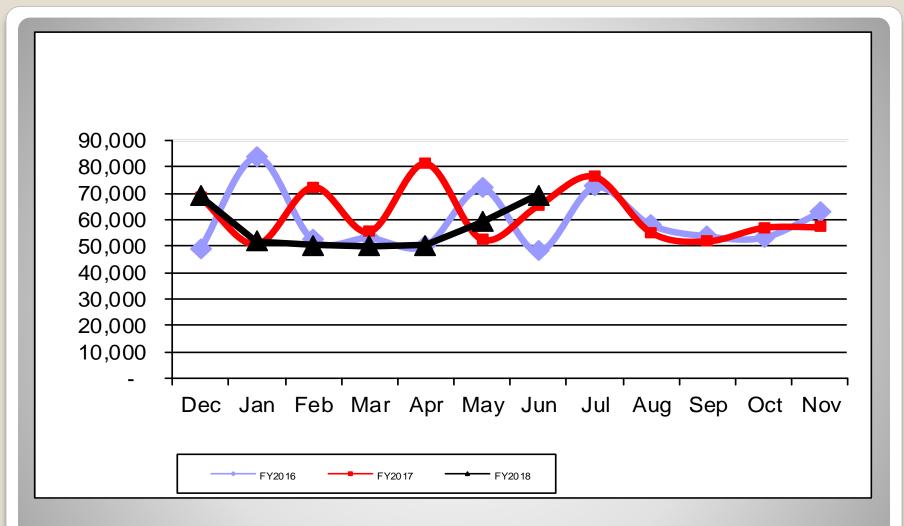

4.29) | \$109,207.96 | (\$70,903.67) |         | \$61,607.50    |
|                   |                                                   |              |            |              |               |               |              |               |         |                |

4060 KESLINGER ROAD, GENEVA, IL 60134 - PH: 630.232.3555, FAX: 630.232.3585

# Kane County Animal Control

Mon, Wed, & Fri 8:30A - 4:30P | Tues & Thurs 8:30A - 6:00P | Sat 9:00 A - 12:00p | Closed Holidays ANIMAL CONTROL WARDEN ON CALL 24 HOURS A DAY FOR EMERGENCIES

# Animal Control's Monthly Financial Status

For The Month Ended June 30, 2018

# **Brett Youngsteadt Administrator**

Prepared By: Kinnell J. Snowden



Revenue for June 2016, 2017 and 2018 is \$86,608, \$85,541 and \$80,867 respectively.

# Total Revenue



Expense for June 2016, 2017 and 2018 is \$48,236, \$65,208 and \$69,176 respectively.

# Total Expense

# Report of Kane County Animal Control - July, 2018

|                             |          |          | Fiscal Year 2018 | Fiscal Year 2017 |
|-----------------------------|----------|----------|------------------|------------------|
| Number of Tags Purchased    | Jun-2018 | Jun-2017 | YTD              | YTD              |
| 1 Year Dog                  | 1,440    | 2,406    | 12,994           | 13,938           |
| Cat                         | 448      | 792      | 5,522            | 5,768            |
| Ferret                      | 0        | 0        | 0                | 0                |
| 3 Year Dog                  | 774      | 1,305    | 7,016            | 7,616