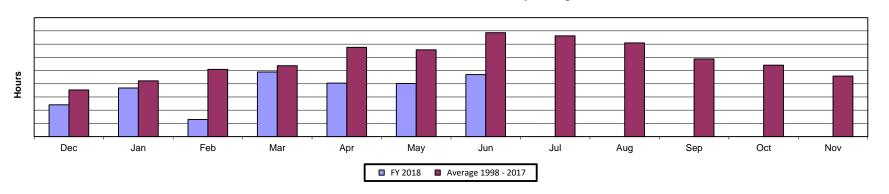

00   | 0.00   | 0.00   | 0.00   | 0.00   | 2,503.70       |              |
| Average 1998 - 2017    | 353.69 | 422.03 | 508.65 | 536.36 | 675.75 | 656.82 | 786.58 | 762.76 | 708.95 | 587.72 | 540.71 | 458.56 | 6,998.58       | 583.22       |
| Number of Call Outs    |        |        |        |        |        |        |        |        |        |        |        |        | Total          | Average      |
| FY 2018                | 4      | 8      | 3      | 3      | 9      | 9      | 14     |        |        |        |        |        | 50             | 7            |
| Average 1998 - 2017    | 6.65   | 6.25   | 6.2    | 5.65   | 9      | 9.6    | 12.75  | 12.4   | 9.15   | 7.6    | 7.9    | 7.05   | 100.2          | 8            |





#### FY 2018 Volunteer Manhours vs Monthly Average



#### **OEM Callout Breakdown**

| Date                    | Called by                     | Paged Out | Where / What                                              | We assisted with:            | Area Assisted:   |
|-------------------------|-------------------------------|-----------|-----------------------------------------------------------|------------------------------|------------------|
| Emergency R             | Response                      |           |                                                           |                              |                  |
| 6/1/18                  | Hampshire Police              | 3:10      | Accident at Rt 20 and Arrowhead Dr.                       | Traffic Control              | Hampshire        |
| 6/1/18                  | Kane Count