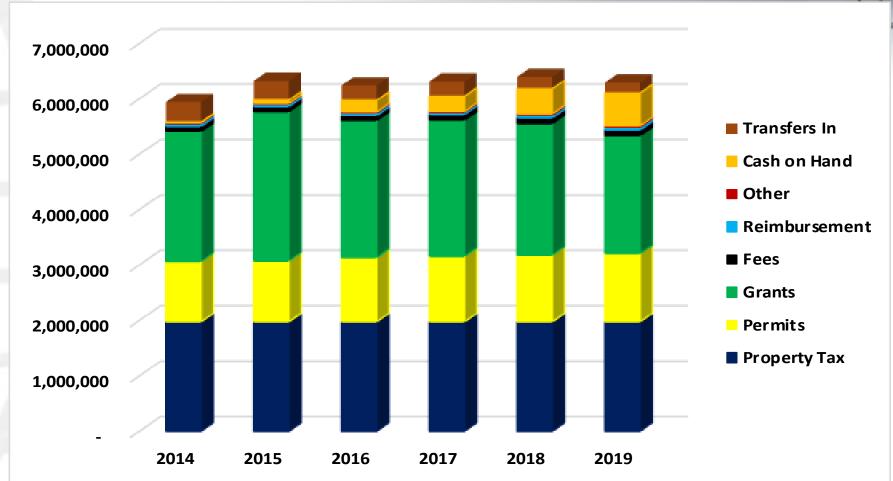

### Public Health Committee Revenue Report - Summary Through June 30, 2018 (58.3% YTD)

|                                   | Current Month<br>Transactions | Total Amended<br>Budget | YTD Actual<br>Transactions | Total %<br>Received |
|-----------------------------------|-------------------------------|-------------------------|----------------------------|---------------------|
| 500 Animal Control                | 80,867                        | 861,003                 | 508,889                    | 59.10%              |
| 290 Animal Control                | 80,867                        | 861,003                 | 508,889                    | 59.10%              |
| 510 Emergency Management Services | 0                             | 109,807                 | 8,764                      | 7.98%               |
| 001 General Fund                  | 0                             | 102,007                 | 0                          | 0.00%               |
| 247 EMA Volunteer Fund            | 0                             | 3,600                   | 1,831                      | 50.86%              |
| 248 KC Emergency Planning         | 0                             | 4,200                   | 6,933                      | 165.08%             |
| 580 Health                        | 943,096                       | 6,392,506               | 3,776,847                  | 59.08%              |
| 350 County Health                 | 912,434                       | 5,844,037               | 3,341,356                  | 57.18%              |
| 351 Kane Kares                    | 30,662                        | 548,469                 | 435,491                    | 79.40%              |
| Grand Total                       | 1,023,963                     | 7,363,316               | 4,294,499                  | 58.32%              |