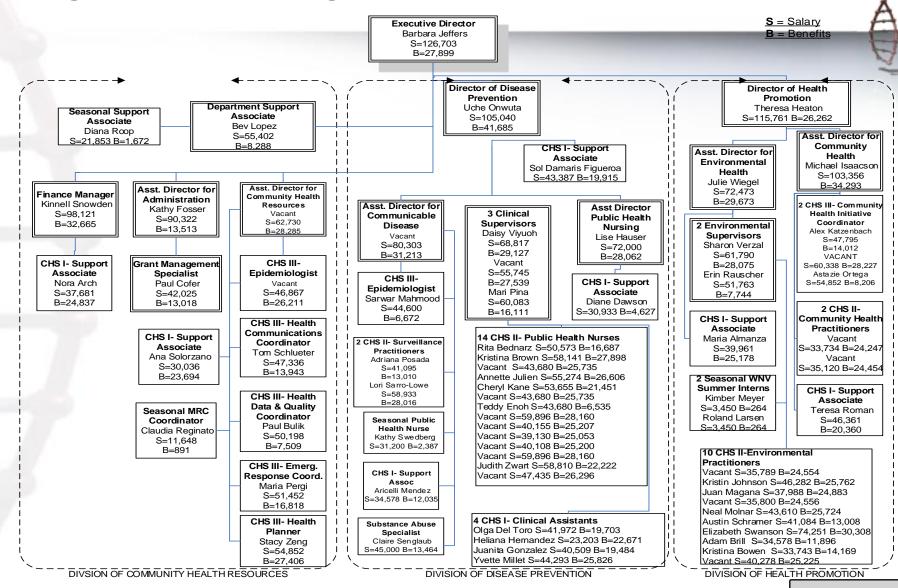

|
| Net Revenue over Expense  | _         | _         | _         | 0.00%   | Balanced Budget                                  |

## Kane County Health Department Budget Personnel Analysis

| 1 |   |
|---|---|
| A | A |

| Divisions                  | 2018 | 2019 |
|----------------------------|------|------|
| Community Health Resources | 15   | 15   |
| Health Promotion           | 24   | 24   |
| Disease Prevention         | 27   | 27   |
| Kane Kares                 | 5    | 5    |
| Total                      | 71   | 71   |

KCHD deploys and allocates staff based on service requirements, while maintaining stable staffing levels based on available resources.

Packet Pg. 28

## Kane County Health Department Budget Personnel Organization Chart







### Kane County Health Department Special Revenue Fund 2014 to 2019





As a Special Revenue Fund, the Health Department consistently submits a balanced budget to be used for the purpose of Public Health. The department has a focused approach to manage the allocation of resources to created operational and financial sustainability. KCHD uses its resources to provide the 10 essential services of public Health to the community.



## The Recap

- √The Health Department's FY2019 Proposed Budget is Balanced.
- √The staff headcount is unchanged. The department's community partnerships help share the cost of public health programs.
- √The Ten Essential Services of Public Health is supported by the FY2019 budget. Resource allocation management is vital to funding key programs and control cos