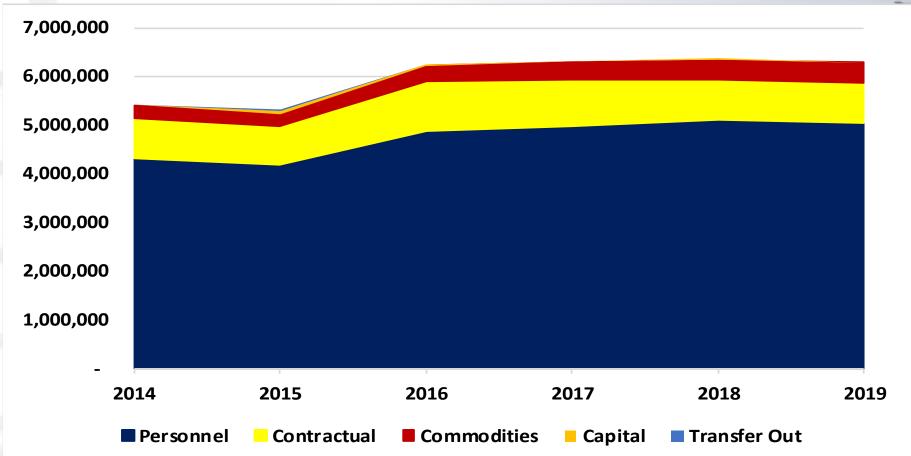

|
| Other                  | 20,178    | 0.3%   | 20,178    | 0.3%   | -         |
| Cash on Hand           | 453,784   | 7.1%   | 594,161   | 9.4%   | 140,377   |
| Transfers In (Grants)_ | 213,145   | 3.3%   | 188,145   | 3.0%   | (25,000)  |
| Total                  | 6,392,506 | 100.0% | 6,291,747 | 100.0% | (100,759) |

<u>Permits</u>: the main component of the net change is a 1.5% CPI increase of food permits. <u>Grants</u>: the net decrease is driven by State grant elimination and reductions. <u>Fees:</u> net change relates to year over year fluctuation in volume. <u>Cash on Hand: the net change relates to the replacement of program funding. <u>Transfer In</u>: elimination of the riverboat funds for the Fit for Kid</u>



## Kane County Health Department Expenditures by Category





The KCHD has cultivated a shared commitment of a healthy community. This approach continues to assist the department to obtain alternative resources to fund the prevention, education and control programs.

## Kane County Health Department Budget Expenditure Summary

|                           | 2018      | 2019      | Char      | nge     | Explanation                                      |
|---------------------------|-----------|-----------|-----------|---------|--------------------------------------------------|
|                           | \$        | \$        | \$        | %       | A                                                |
|                           |           |           |           |         | Note: 13 of the 18 budgeted grants awards        |
|