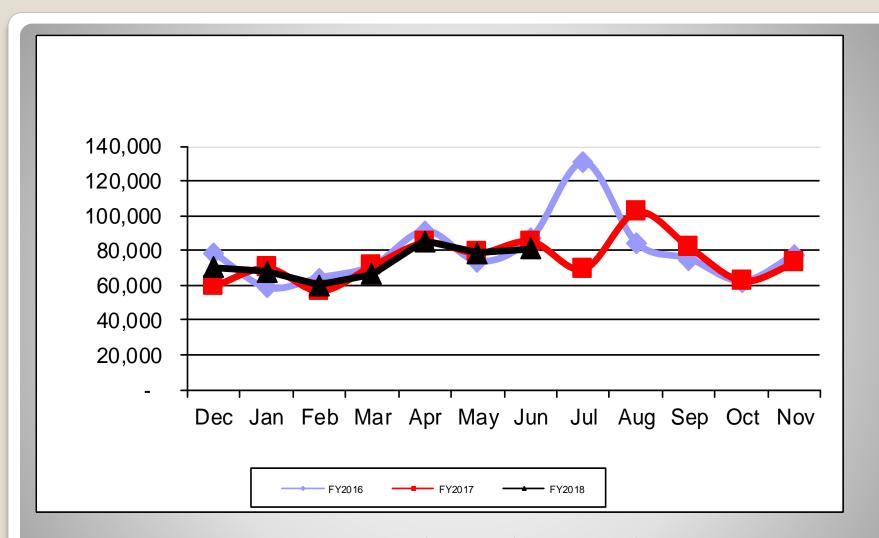

| \$0.00       | \$0.00     | \$0.00       | \$11,690.67   | (\$38,304.29) | \$109,207.96 | (\$70,903.67) |         | \$61,607.50    |
|                   |                                                   |              |            |              |               |               |              |               |         |                |

4060 KESLINGER ROAD, GENEVA, IL 60134 - PH: 630.232.3555, FAX: 630.232.3585

# Kane County Animal Control

Mon, Wed, & Fri 8:30A - 4:30P | Tues & Thurs 8:30A - 6:00P | Sat 9:00 A - 12:00p | Closed Holidays ANIMAL CONTROL WARDEN ON CALL 24 HOURS A DAY FOR EMERGENCIES

# Animal Control's Monthly Financial Status

For The Month Ended June 30, 2018

# **Brett Youngsteadt Administrator**

Prepared By: Kinnell J. Snowden



Revenue for June 2016, 2017 and 2018 is \$86,608, \$85,541 and \$80,867 respectively.

# Total Revenue



Expense for June 2016, 2017 and 2018 is \$48,236, \$65,208 and \$69,176 respectively.

# Total Expense

# Report of Kane County Animal Control - July, 2018

|                             |          |          | Fiscal Year 2018 | Fiscal Year 2017 |
|-----------------------------|----------|----------|------------------|------------------|
| Number of Tags Purchased    | Jun-2018 | Jun-2017 | YTD              | YTD              |
| 1 Year Dog                  | 1,440    | 2,406    | 12,994           | 13,938           |
| Cat                         | 448      | 792      | 5,522            | 5,768            |
| Ferret                      | 0        | 0        | 0                | 0